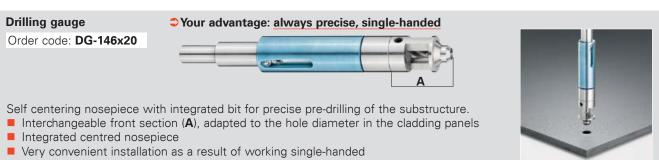

## Your advantage: <u>flexible from start to finish!</u>

Order code: FP-A-9,4 x 6

**Fixed-point sleeves** 

- Uniform pilot drilling diameter for all pilot holes in a cladding panel
- Very flexible definition of the fixed points: can be done on-site
- Longevity of the fixed-point sleeves as a result of using aluminium