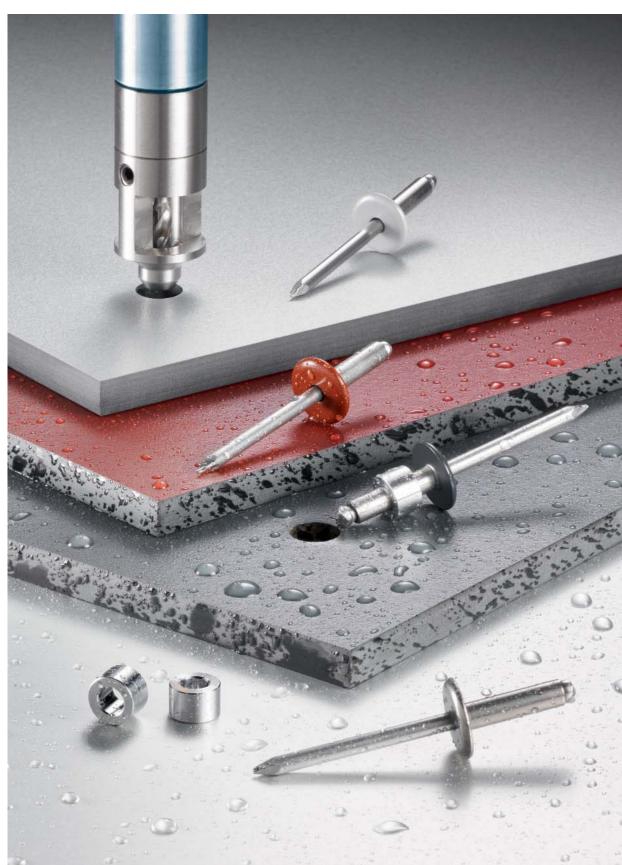

News

Rainscreen cladding: 3 new products for cladding professionals.

## 3 new products that make you more productive.

Material:

L = 6,0 mm D = 9,4 mmd = 5.1 mm

Other dimensions are available on request

Aluminium

SFS has selectively expanded its extensive product range with the specific requirements of ventilated curtain walls in mind. Three new products enable cladding panels to be installed even faster into steel, high-grade steel or aluminium substructures.